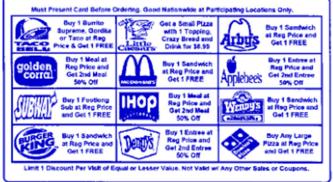

# DO YOU EAT OUT?

Save Hundreds of Dollars A Year Using...

# THE RESTAURANT DISCOUNT CARD

(Front of Card)

(Back of Card)

#### **GOOD AT 12 RESTAURANTS NATIONWIDE WITH NO EXPIRATION DATE**

The restaurant discount card is a durable plastic card the same size as a credit card that will fit in your wallet or purse and it can be used at 12 different restaurant chains nationwide to help you save money each and every time you eat out!