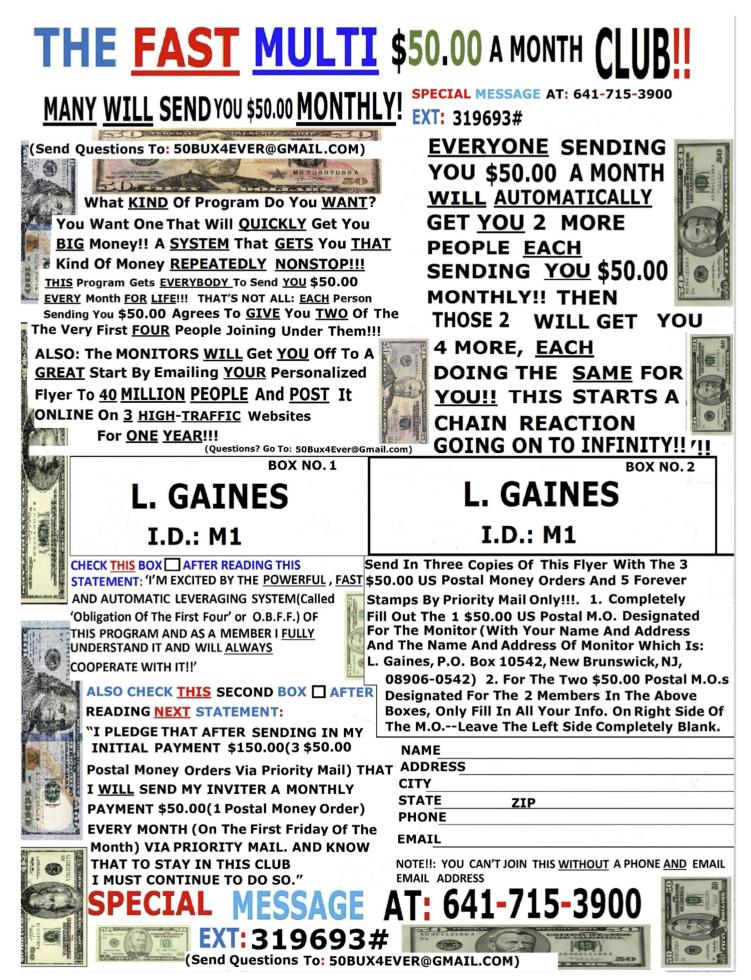

# TENS OF MILLIONS OF PEOPLE WILL SEE YOUR

# AD!!!

Your 100 Words <u>WILL</u> Be Emailed To 65 MILLION <u>EAGER</u> Buyers; Also Texted To 26 MILLION <u>Smartphones</u>! Your AD <u>WILL</u> Also Be Posted On <u>THREE</u> HIGH TRAFFIC WEBSITES For 1 Year!! Imagine The BOOST To Your SALES!!! WANT THAT?!? Then <u>QUICKLY</u> Have Your ADS Seen By <u>MILLIONS</u> By Sending Your 100 Words(or less), \$90.00(Cash or Postal M.O.), 45 Forever Stamps, 1 L.S.A.S.E. And Your Email Address TO: L. GAINES, POB 10542, New Brunswick, NJ, 08906-0542 (Proof Of Publishing Will Be Sent To You By Email And Postal Mail)

The BEST ADVERTISING Results You'll EVER See!!!

Mar-Apr 2024