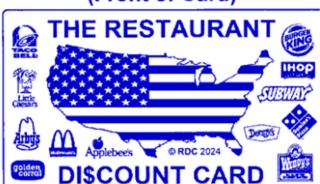

# DO YOU EAT OUT? Save Hundreds of Dollars A Year Using... **FAURANT DIS** (Front of Card)

# **GOOD AT 12 RESTAURANTS NATIONWIDE WITH NO EXPIRATION DATE**

The restaurant discount card is a durable plastic card the same size as a credit card that will fit in your wallet or purse and it can be used at 12 different restaurant chains nationwide to help you save money each and every time you eat out!