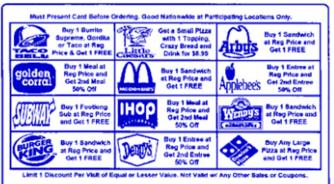

# **GOOD AT 12 RESTAURANTS NATIONWIDE WITH NO EXPIRATION DATE**

The restaurant discount card is a durable plastic card the same size as a credit card that will fit in your wallet or purse and it can be used at 12 different restaurant chains nationwide to help you save money each and every time you eat out!

Almost everyone eats out and almost everyone like to save and make extra money and the best part is that you can get started for a one-time payment of only \$20!

All you have to do is make copies of your flyer and simply mail them out to opportunity seekers or use a print and mail or big mail dealer to distribute your flyers for you and we even provide you with a list of these dealers in the marketing kit, so you will get everything you need to start making money right away!