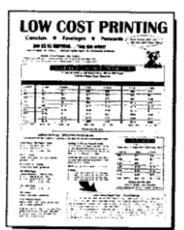

# **Buy Your Printing at Low Wholesale Prices!**

### HUGE SAVINGS over local prices for **Circulars... Envelopes... Postcards**

Don't pay high local prices for your printing! By using a mail order printer you can probably save 50% or more off your local printers' prices. With this valuable dealership you will save even more by being able to buy at the lowest possible wholesale prices.

### **Check Out These Prices:**

1.000 - 8½ x 11 circulars printed both sides on white paper: Retail Price: \$58.00 Your Price: Just \$44.00

1,000 - postcards printed both sides on bright white card stock: Retail Price: \$61.00 Your Price: Just \$46.00