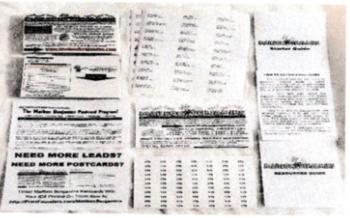

## WHAT YOU GET FOR JOINING MAILBOX BENJAMINS

When you join Mailbox Benjamins you will receive by mail a Marketing Kit with Resources Guide, Step-by-Step Instructions, 500 Postcards, 500 Leads, 500 ID# Stickers and your Personal ID# to help you get started right away!

#### (The Mailbox Benjamins Marketing Kit)