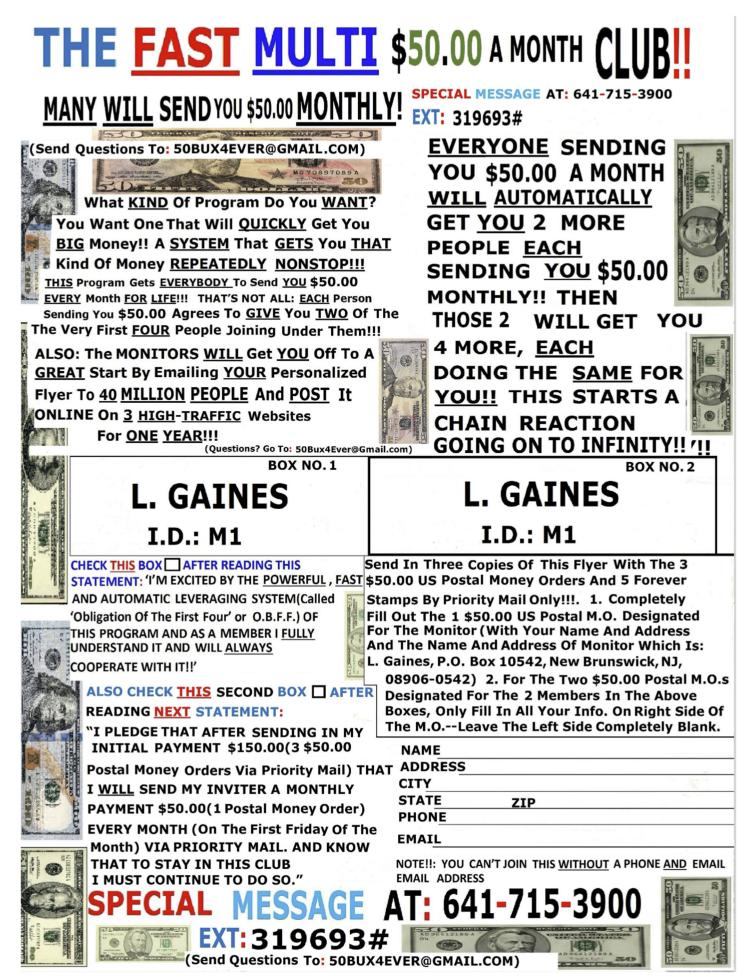

#### INTRODUCING HAND TO HAND HELPER: MULTIPLYING FUNDS FOR YOUR PROJECTS!

See How it Works! <u>VISIT TODAY!</u>

## TWO POOLS CREATED TO <u>MULTIPLY YOUR MONEY OVER AND OVER</u>! EARN FROM POOL 1 AND POOL 2!

Are you looking for a way to fund your projects effectively? Hand To Hand Helper is the solution you've been searching for. This innovative program is designed to assist individuals in raising funds for their advertising needs or the projects themselves. With Hand To Hand Helper, you can witness the magic of multiplying your money by 12 times - not just once or twice, but repeatedly. Imagine turning \$100 into \$1,200 over and over again. The potential is limitless, and the rewards are real. Experience the power of Hand To Hand Helper and watch as your financial needs are met beyond your expectations.

### HERE IS HOW IT WORKS:

Everyone begins by choosing a funding level from \$100; \$250; \$500: \$1,000: \$2,000 plus a \$25 administration fee. This unique crowd funding approach funds you from two pools! 50% of any donation goes into pool 1 and 50% goes into pool 2. You are guaranteed to receive 100% of pool 1 and a percentage of pool 2 based on your own qualification level. Another unique feature is any leftover funds from pool 2 goes to the next person up and so on based on their qualification level.

## MORE INFORMATION PHONE MESSAGE: 352-322-4051

Let's get you started now by your enrolling in the Hand To Hand Helper using the enrollment form below:

#### HAND TO HAND HELPER ENROLLMENT FORM-

•Order Forms for Postcard and Flyer and "DONE FOR YOU Mailing", Leads & Stamps, and Other Resources Will be Included in Your Enrollment Kit!

• Enrollment includes a copy of this flyer with your referring ID # on it!

• At any point you want to upgrade to a higher level,

you can do so by funding the difference plus a \$25 administration fee.

\*\*\*<u>Sending via Priority Mail is safer and provides free tracking!</u>\*\*\*

**Choose Your Funding Level:** Rease Print Neatly: Level 1 - \$100 + \$25 Name: Level 2 - \$250 + \$25 Address: Level 3 - \$500 + \$25 City, St., Zip: Level 4 - \$1,000 + \$25 Level 5 - \$2,000 + \$25 Phone # **Options For Sending Funds:** E-Mail: Second Cash / Money Order / Certified Check Zelle - LonLindsey@gmail.com Referring ID #168419 S Cash App - \$LonLindsey **SEND TO:** JAN-L Marketing, Inc. . PayPal - LonLindsey@centurylink.net ν Venmo (Add 3.5%) - @Lon-Lindsey 1917 Antonia Place Crypto? - Contact Me at: LonLindsey@gmail.com Lady Lake, FL 32159

By sending in funds, you agree to the NO REFUND policy. Done For You Service Available!