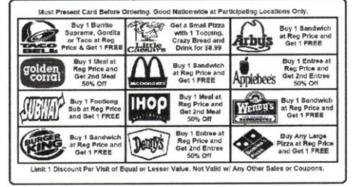

## THE RESTAURANT DISCOUNT CA

(Front of Card)

(Back of Card)

## GOOD AT 12 RESTAURANTS NATIONWIDE WITH NO EXPIRATION

The restaurant discount card is a durable plastic card the same size as a credit card that will fit in your wallet or purse and it can be used at 12 different restaurant chains nationwide to help you save money each and every time you eat out!