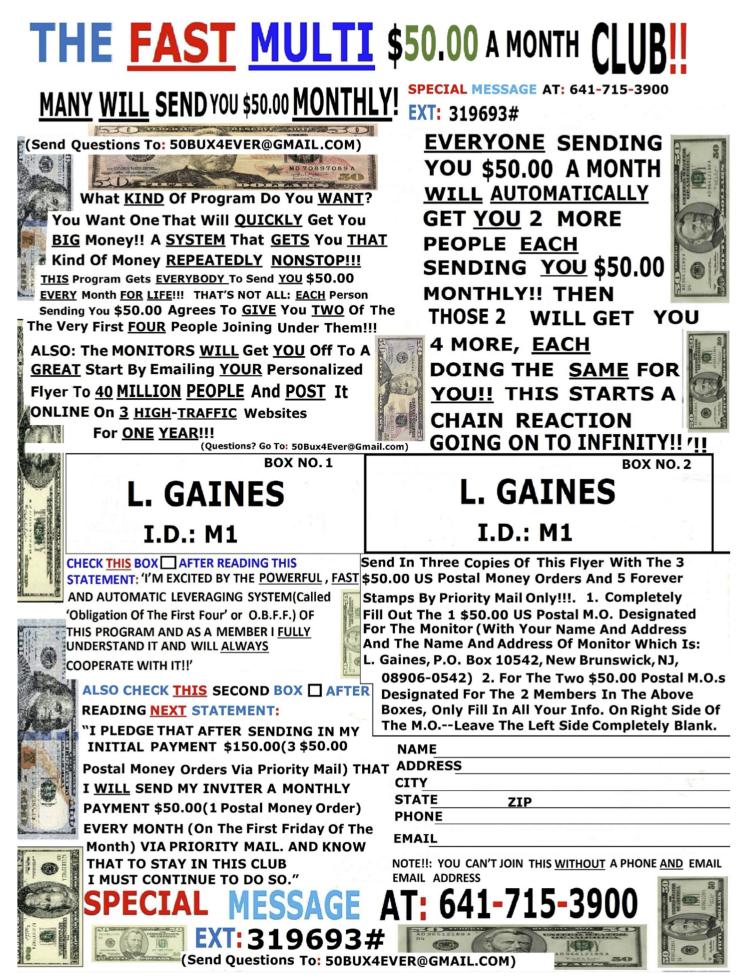

**BE SURE YOU LISTEN** 

CAREFULLY TO THE RECORDED CALL AT: 605-468-8066, PIN: 944230# PRESS # AGAIN.

08906-81423

08906-81423

Feb 2024

**THIS PROGRAM!!** It's the Only System that **QUICKLY** Gets **DOZENS** of people to send <u>YOU</u> \$50. **EVERY Month For LIFE!** JOIN at:

HTTP://BIT.LY/50BUX4EVER

(GO TO THIS WEBSITE By Typing Out CAPITAL Letters ONLY!) Or Send \$8.00, 8 Stamps, and LSASE to:

REA

THIS