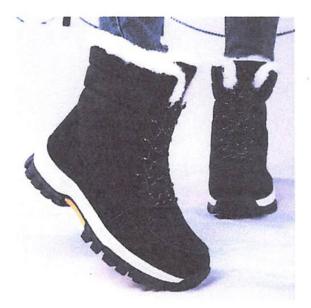

Call Our 24 Hour Hotline! 719-745-3115

Lock in <u>YOUR</u> Position NOW!

Women's Versatile Non-slip And Wear-resistant Thickened Snow Boots, Comfortable Solid Color Winter Warm High Top Hiking Boots.

### 30 Day Money Back Guarantee

Sizes:6, 6.5 ,7, 7.5, 8.5, 9, 9.5

IL.Resident Pay 6.25% Sale Tax

### Send \$85.95 + \$7.99 Shipping Money Order

To: Emporiumworld6573 P.O. 173 St. Anne, IL. 60964

Join The Hottest Program In Mail Order Mil The Above Program is For People Who Are **REALLY Serious About GENERATING Large** AMOUNTS OF CASH!