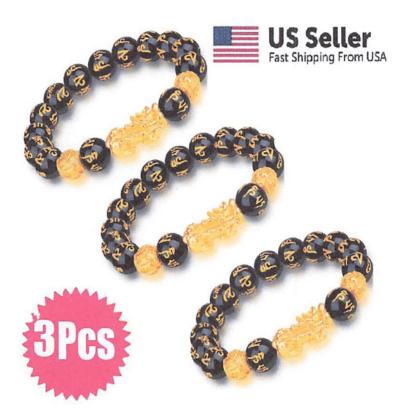

3x Feng Shui Black Obsidian Beads Bracelet Attract Wealth Good Luck Bangle PIXIU

Send \$15.99 + \$3.95 Shipping

IL. Resident pay \$6.25 % Sale Tax

To: Emporiumworld6573 P.O. Box 173 St.Anne, IL. 60964

Once you join, the next two people who join are placed under you with a minimum payout to you of at least \$40 per month!!