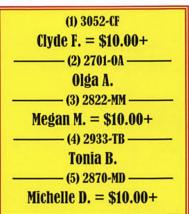

|     | (1) 3052-CF         |
|-----|---------------------|
| Cl  | yde F. = \$10.00+   |
|     | — (2) 2701-0A ——    |
|     | Olga A.             |
| -   | — (3) 2822-MM ——    |
| Me  | gan M. = \$10.00+   |
| _   | — (4) 2933-TB ——    |
|     | Tonia B.            |
|     | — (5) 2870-MD ——    |
| Mic | helle D. = \$10.00+ |

You receive \$10.00 cash, leads and stamps (if qualified) every time your name is in position #1, #3 or #5.

The \$\$\$ potential is crazy! Do the math. If you and everyone enrolled:

Just 2 each, you could receive over \$400.00 + 400 leads + 400 stamps (if qualified). Just 3 each. you could receive over \$2,700.00 + 2700 leads + 2700 stamps (if qualified). Just 5 each. you could receive over \$32,500.00 + 32,500 leads + 32,500 stamps (if qualified). *You don't have to stop at 5. Remember, you will be getting what you need to keep mailing!* 