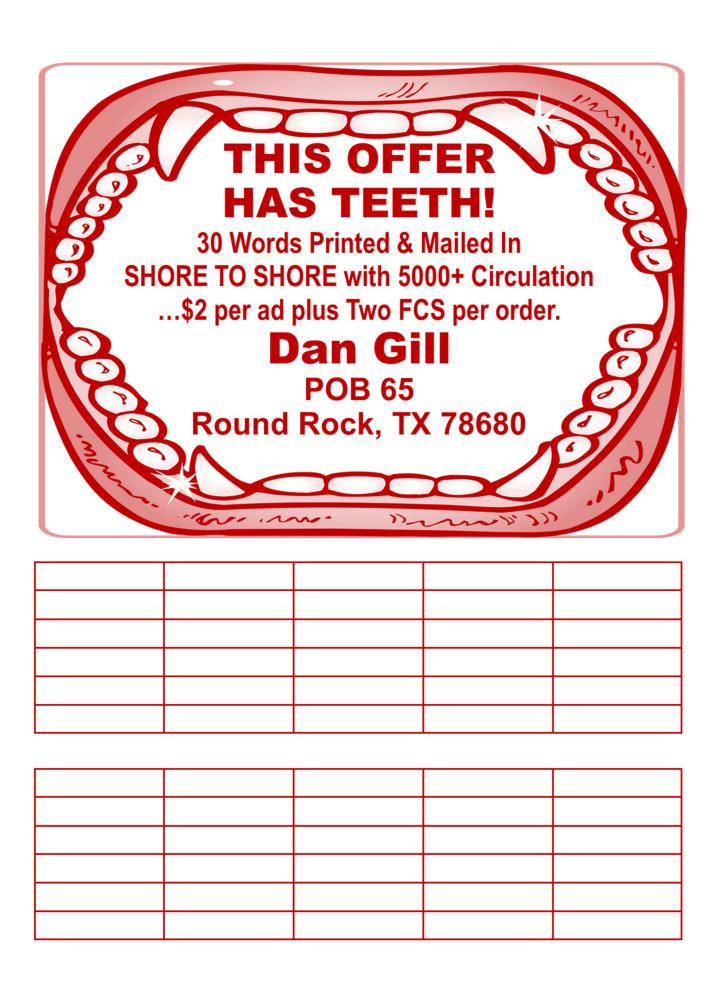

# First Ad \$10

Each Additional ad submitted at the same time Only \$5 each.

Provide Email Address for pdf or jpeg copy:

One B/W paper checking copy mailed Free. Submit to:

## Dan Gill

PO Box 65 Round Rock, TX 78680

http://www.dangillwebads.com